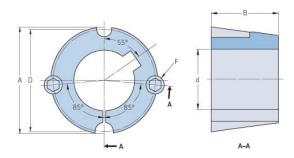

## PHF TB1108X14MM

| Bushing no.       TB1108         d = Bore diameter (mm)       14         Bore diameter (in)       0.55         Keyway width (mm)       5         Keyway depth (mm)       2.3         (mm)       38.4         A (in)       1.51         B (mm)       22.2         B (in)       0.87         D (mm)       36.9         D (in)       1.45         E (mm)       -         E (in)       -         F (in)       -         Weight (kg)       0.14         Weight (lbs)       0.31 |                    |                |
|----------------------------------------------------------------------------------------------------------------------------------------------------------------------------------------------------------------------------------------------------------------------------------------------------------------------------------------------------------------------------------------------------------------------------------------------------------------------------|--------------------|----------------|
| (mm)       Bore diameter (in)       0.55         Keyway width (mm)       5         Keyway width (in)       0.2         Keyway depth (mm)       2.3         (mm)       38.4         A (in)       1.51         B (mm)       22.2         B (in)       0.87         D (mm)       36.9         D (in)       1.45         E (mm)       -         E (in)       -         F (mm)       6.350 x 12.700         F (in)       -         Weight (kg)       0.14                       | Bushing no.        | TB1108         |
| Bore diameter (in)       0.55         Keyway width (mm)       5         Keyway width (in)       0.2         Keyway depth (mm)       2.3         (mm)       38.4         A (in)       1.51         B (mm)       22.2         B (in)       0.87         D (mm)       36.9         D (in)       1.45         E (mm)       -         E (in)       -         F (mm)       6.350 x 12.700         F (in)       -         Weight (kg)       0.14                                  | d = Bore diameter  | 14             |
| Keyway width (mm)       5         Keyway width (in)       0.2         Keyway depth (mm)       2.3         (mm)       0.09         A (mm)       38.4         A (in)       1.51         B (mm)       22.2         B (in)       0.87         D (mm)       36.9         D (in)       1.45         E (mm)       -         E (in)       -         F (mm)       6.350 x 12.700         F (in)       -         Weight (kg)       0.14                                              | (mm)               |                |
| (mm)       0.2         Keyway width (in)       0.2         Keyway depth (mm)       2.3         (mm)       0.09         A (mm)       38.4         A (in)       1.51         B (mm)       22.2         B (in)       0.87         D (mm)       36.9         D (in)       1.45         E (mm)       -         E (in)       -         F (mm)       6.350 x 12.700         F (in)       -         Weight (kg)       0.14                                                         | Bore diameter (in) | 0.55           |
| Keyway width (in)       0.2         Keyway depth (mm)       2.3         Keyway depth (in)       0.09         A (mm)       38.4         A (in)       1.51         B (mm)       22.2         B (in)       0.87         D (mm)       36.9         D (in)       1.45         E (mm)       -         E (in)       -         F (mm)       6.350 x 12.700         F (in)       -         Weight (kg)       0.14                                                                   | Keyway width       | 5              |
| Keyway depth (mm)       2.3         Keyway depth (in)       0.09         A (mm)       38.4         A (in)       1.51         B (mm)       22.2         B (in)       0.87         D (mm)       36.9         D (in)       1.45         E (mm)       -         E (in)       -         F (mm)       6.350 x 12.700         F (in)       -         Weight (kg)       0.14                                                                                                       | (mm)               |                |
| (mm)       Keyway depth (in)       0.09         A (mm)       38.4         A (in)       1.51         B (mm)       22.2         B (in)       0.87         D (mm)       36.9         D (in)       1.45         E (mm)       -         E (in)       -         F (mm)       6.350 x 12.700         F (in)       -         Weight (kg)       0.14                                                                                                                                | Keyway width (in)  | 0.2            |
| Keyway depth (in)       0.09         A (mm)       38.4         A (in)       1.51         B (mm)       22.2         B (in)       0.87         D (mm)       36.9         D (in)       1.45         E (mm)       -         E (in)       -         F (mm)       6.350 x 12.700         F (in)       -         Weight (kg)       0.14                                                                                                                                           | Keyway depth       | 2.3            |
| A (mm) 38.4  A (in) 1.51  B (mm) 22.2  B (in) 0.87  D (mm) 36.9  D (in) 1.45  E (mm) -  E (in) -  F (mm) 6.350 x 12.700  F (in) -  Weight (kg) 0.14                                                                                                                                                                                                                                                                                                                        | (mm)               |                |
| A (in) 1.51  B (mm) 22.2  B (in) 0.87  D (mm) 36.9  D (in) 1.45  E (mm) -  E (in) -  F (mm) 6.350 x 12.700  F (in) -  Weight (kg) 0.14                                                                                                                                                                                                                                                                                                                                     | Keyway depth (in)  | 0.09           |
| B (mm) 22.2  B (in) 0.87  D (mm) 36.9  D (in) 1.45  E (mm) -  E (in) -  F (mm) 6.350 x 12.700  F (in) -  Weight (kg) 0.14                                                                                                                                                                                                                                                                                                                                                  | A (mm)             | 38.4           |
| B (in) 0.87  D (mm) 36.9  D (in) 1.45  E (mm) -  E (in) -  F (mm) 6.350 x 12.700  F (in) -  Weight (kg) 0.14                                                                                                                                                                                                                                                                                                                                                               | A (in)             | 1.51           |
| D (mm) 36.9  D (in) 1.45  E (mm) -  E (in) -  F (mm) 6.350 x 12.700  F (in) -  Weight (kg) 0.14                                                                                                                                                                                                                                                                                                                                                                            | B (mm)             | 22.2           |
| D (in) 1.45 E (mm) - E (in) - F (mm) 6.350 x 12.700 F (in) - Weight (kg) 0.14                                                                                                                                                                                                                                                                                                                                                                                              | B (in)             | 0.87           |
| E (mm) - E (in) - F (mm) 6.350 x 12.700 F (in) - Weight (kg) 0.14                                                                                                                                                                                                                                                                                                                                                                                                          | D (mm)             | 36.9           |
| E (in)       -         F (mm)       6.350 x 12.700         F (in)       -         Weight (kg)       0.14                                                                                                                                                                                                                                                                                                                                                                   | D (in)             | 1.45           |
| F (mm) 6.350 x 12.700  F (in) -  Weight (kg) 0.14                                                                                                                                                                                                                                                                                                                                                                                                                          | E (mm)             | -              |
| F (in) - Weight (kg) 0.14                                                                                                                                                                                                                                                                                                                                                                                                                                                  | E (in)             | -              |
| Weight (kg) 0.14                                                                                                                                                                                                                                                                                                                                                                                                                                                           | F (mm)             | 6.350 x 12.700 |
| 1. c.B., ()                                                                                                                                                                                                                                                                                                                                                                                                                                                                | F (in)             | -              |
| Weight (lbs) 0.31                                                                                                                                                                                                                                                                                                                                                                                                                                                          | Weight (kg)        | 0.14           |
|                                                                                                                                                                                                                                                                                                                                                                                                                                                                            | Weight (lbs)       | 0.31           |